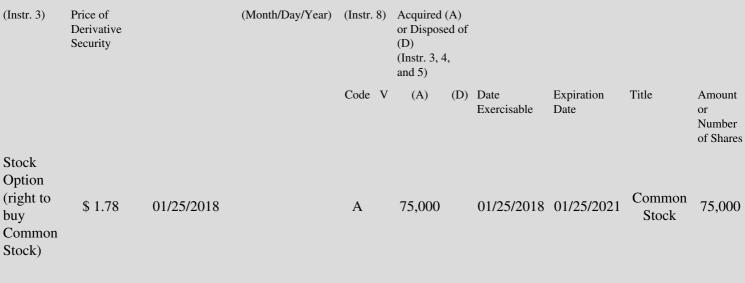

 Table II - Derivative Securities Acquired, Disposed of, or Beneficially Owned
 (e.g., puts, calls, warrants, options, convertible securities)

| 1. Title of | 2.          | 3. Transaction Date | 3A. Deemed         | 4.        | 5. Number of | 6. Date Exercisable and | 7. Title and Amount of |
|-------------|-------------|---------------------|--------------------|-----------|--------------|-------------------------|------------------------|
| Derivative  | Conversion  | (Month/Day/Year)    | Execution Date, if | Transacti | orDerivative | Expiration Date         | Underlying Securities  |
| Security    | or Exercise |                     | any                | Code      | Securities   | (Month/Day/Year)        | (Instr. 3 and 4)       |