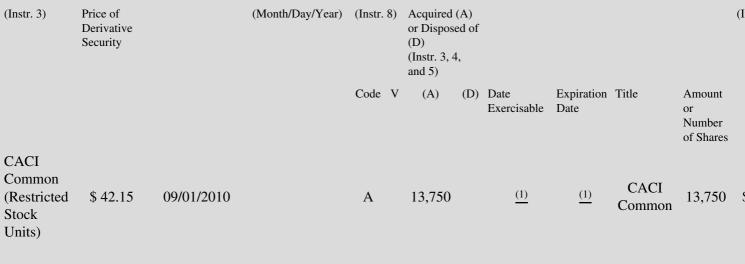

 Table II - Derivative Securities Acquired, Disposed of, or Beneficially Owned

 (e.g., puts, calls, warrants, options, convertible securities)

| 1. Title of | 2.          | 3. Transaction Date | 3A. Deemed         | 4.        | 5. Number of | 6. Date Exercisable and | 7. Title and Amount of | 8. |
|-------------|-------------|---------------------|--------------------|-----------|--------------|-------------------------|------------------------|----|
| Derivative  | Conversion  | (Month/Day/Year)    | Execution Date, if | Transacti | orDerivative | Expiration Date         | Underlying Securities  | D  |
| Security    | or Exercise |                     | any                | Code      | Securities   | (Month/Day/Year)        | (Instr. 3 and 4)       | Se |

(1) 6,875 shares vest 9/1/2013, 6,875 shares vest 9/1/2014

Note: File three copies of this Form, one of which must be manually signed. If space is insufficient, *see* Instruction 6 for procedure. Potential persons who are to respond to the collection of information contained in this form are not required to respond unless the form displays a currently valid OMB number.