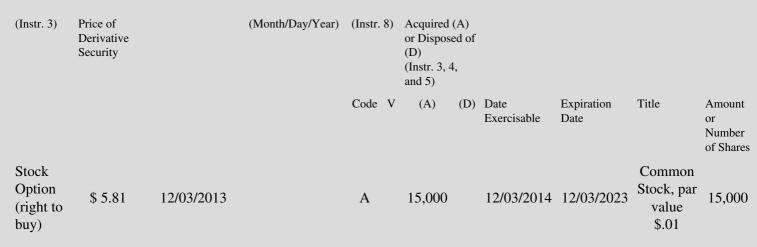

 Table II - Derivative Securities Acquired, Disposed of, or Beneficially Owned
 (e.g., puts, calls, warrants, options, convertible securities)

| 1. Title of | 2.          | 3. Transaction Date | 3A. Deemed         | 4.        | 5. Number of | 6. Date Exercisable and | 7. Title and Amount of |
|-------------|-------------|---------------------|--------------------|-----------|--------------|-------------------------|------------------------|
| Derivative  | Conversion  | (Month/Day/Year)    | Execution Date, if | Transacti | orDerivative | Expiration Date         | Underlying Securities  |
| Security    | or Exercise |                     | any                | Code      | Securities   | (Month/Day/Year)        | (Instr. 3 and 4)       |

(1) Granted pursuant to Issuer's 2009 Non-Employee Director Stock Option Plan.

Note: File three copies of this Form, one of which must be manually signed. If space is insufficient, *see* Instruction 6 for procedure. Potential persons who are to respond to the collection of information contained in this form are not required to respond unless the form displays a currently valid OMB number.