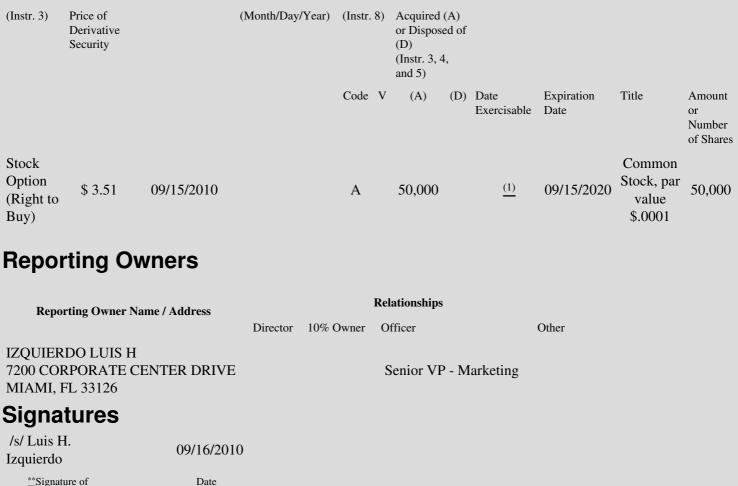

 Table II - Derivative Securities Acquired, Disposed of, or Beneficially Owned
 (e.g., puts, calls, warrants, options, convertible securities)

| 1. Title of | 2.          | 3. Transaction Date | 3A. Deemed         | 4.        | 5. Number of | 6. Date Exercisable and | 7. Title and Amount of |
|-------------|-------------|---------------------|--------------------|-----------|--------------|-------------------------|------------------------|
| Derivative  | Conversion  | (Month/Day/Year)    | Execution Date, if | Transacti | orDerivative | Expiration Date         | Underlying Securities  |
| Security    | or Exercise |                     | any                | Code      | Securities   | (Month/Day/Year)        | (Instr. 3 and 4)       |

(1) The option vests in four equal installments beginning on September 15, 2011.

Note: File three copies of this Form, one of which must be manually signed. If space is insufficient, see Instruction 6 for procedure. Potential persons who are to respond to the collection of information contained in this form are not required to respond unless the form displays a currently valid OMB number.